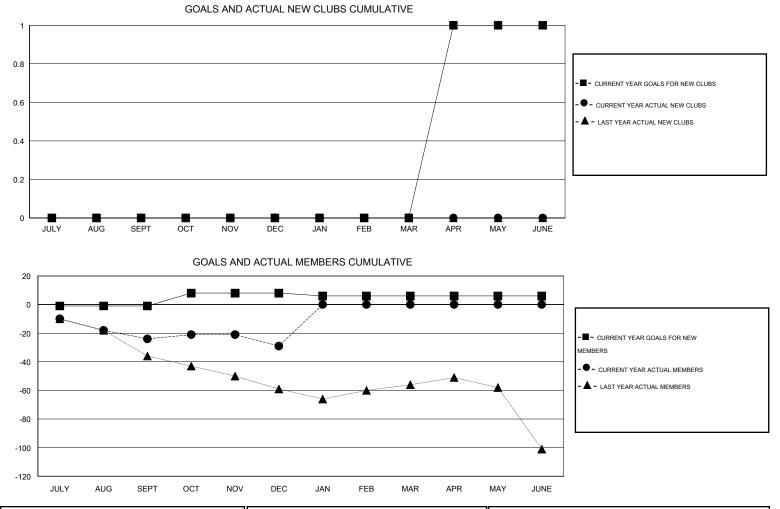

## GMT: Gary Wong

| LOCATION | OREGON |
|----------|--------|
|----------|--------|

GMT CA 1

| Clubs                 |                  |           |                  |                       | Members       |                    |                                     |                    |                  |
|-----------------------|------------------|-----------|------------------|-----------------------|---------------|--------------------|-------------------------------------|--------------------|------------------|
| RESULTS FOR 2016-2017 |                  |           |                  | RESULTS FOR 2016-2017 |               |                    |                                     |                    |                  |
| QUARTER               | NEW CLUB<br>GOAL | NEW CLUBS | DROPPED<br>CLUBS | NET<br>GAIN/LOSS      | QUARTER       | NEW MEMBER<br>GOAL | CHARTER AND<br>NEW MEMBERS<br>ADDED | DROPPED<br>MEMBERS | NET<br>GAIN/LOSS |
| JULY/AUG/SEPT         | 0                | 0         | 0                | 0                     | JULY/AUG/SEPT | -1                 | 8                                   | 32                 | -24              |
| OCT/NOV/DEC           | 0                | 0         | 0                | 0                     | OCT/NOV/DEC   | 9                  | 16                                  | 21                 | -5               |
| JAN/FEB/MAR           | 0                | 0         | 0                | 0                     | JAN/FEB/MAR   | -2                 | 0                                   | 0                  | 0                |
| APR/MAY/JUNE          | 1                | 0         | 0                | 0                     | APR/MAY/JUNE  | 0                  | 0                                   | 0                  | 0                |